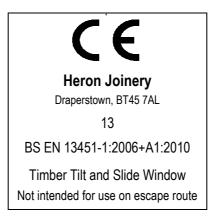

## **DECLARATION OF CONFORMANCE**

DoC Nº: HJ/TSW

| Product Type:                                                                                    | Timber Tilt and Slide Window                                                        |
|--------------------------------------------------------------------------------------------------|-------------------------------------------------------------------------------------|
| Intended Use:                                                                                    | For use in domestic and commercial premises<br>Not intended for use on escape route |
| Declared System of Assessment Performance:                                                       | 3                                                                                   |
| Provisions to which the Product Conforms:                                                        | Annex ZA of BS EN 14351-1:2006+A1:2010                                              |
| Reference to Supporting Product Certification and/or<br>Test Reports (supportive of compliance): | Weather Tightness Report Chilt/P09014/02<br>Thermal Performance Report DG TS58      |
| Declared Performance:                                                                            |                                                                                     |
| Essential Characteristics                                                                        | Performance                                                                         |
| Resistance to Wind Load:                                                                         | Class 5                                                                             |
| Watertightness:                                                                                  | Class 8A                                                                            |
| Dangerous Substance:                                                                             | No emissions of dangerous substances emitted                                        |
| Load Bearing Capacity of Safety Device:                                                          | XXX N                                                                               |
| Acoustic Performance                                                                             | Npd                                                                                 |
| Thermal Transmittance:                                                                           | 1.5 W/m <sup>2</sup> .K (and better)                                                |
| Radiation Properties:                                                                            | Npd                                                                                 |
| Air Permeability:                                                                                | Class 4                                                                             |

**Product CE Marking Detail:** 

Job Title: General Manager Date of Issue: 10<sup>th</sup> June 2013