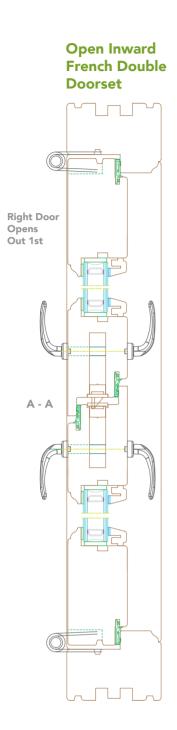

Opening Inward Doorset with Mobility Threshold

B - B

Opening Outward Doorset with Mobility Threshold

Double Handle Multipoint French Door Locking System