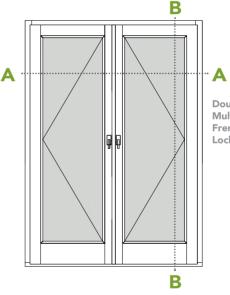

Opening Inward Doorset with Mobility Threshold

B - B

Opening Outward Doorset with Mobility Threshold

Double Handle Multipoint French Door Locking System