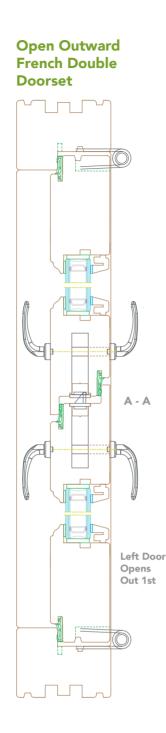

Opening Inward Doorset with Mobility Threshold

B - B

Opening Outward Doorset with Mobility Threshold

Double Handle Multipoint French Door Locking System