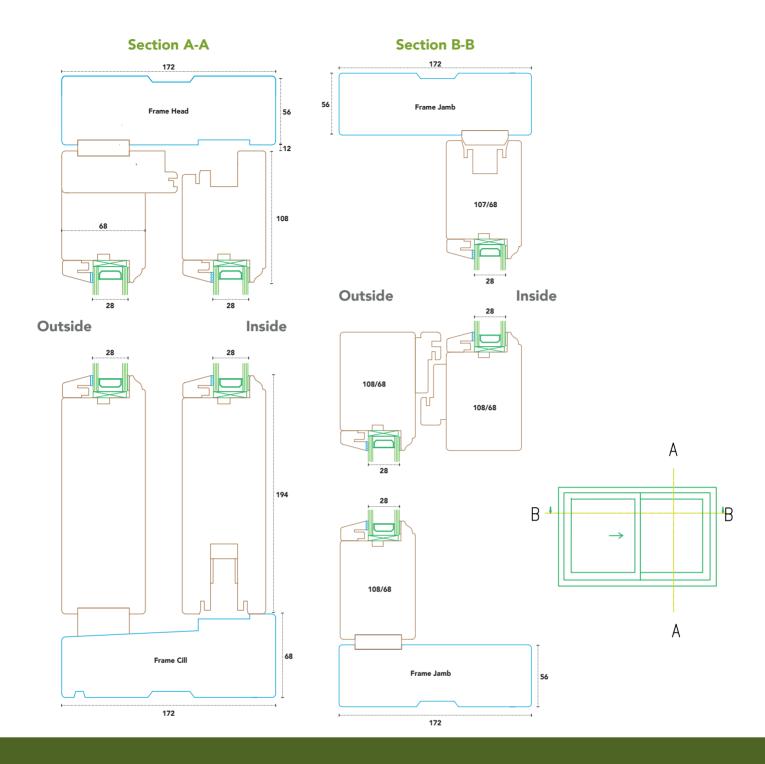

Elevation Sectional Drawing of External Glazed 68mm Lift & Slide Patio Doors

108 x 68mm Door stiles and head.

 $194 \times 68$ mm Door Bottom Rail.

28mm Double Glazed Unit with 23 x 18 bead. (36mm D/G available on request)

174 x 56mm Frame head and

174 x 68mm Frame Cill.