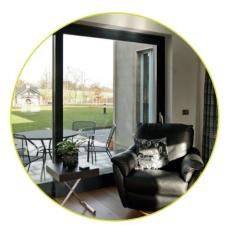

## SLIDING PATIO DOORSET

Innovative technology and hi-tech design enables our sliding patio doors to provide a full view and ease of accessibility to the outdoors, all from the turn of a single operating handle enabling the door to smoothly slide open.

Lift and slide doors are available in either single opening sash, right to left or double opening sash arrangement (from to centre to left and right)

The Lift and Slide door is ideal for new build and home extensions, including conservatories. Whilst providing a popular choice as replacement for French doors.